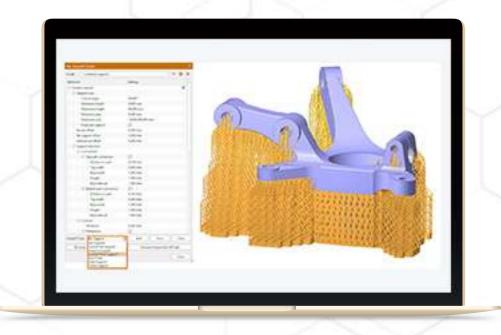

#### **VOXELDANCE ADDITIVE**

Fully compatible with a variety of 3D software (export STL format), simple interface and easy operation

Model •----

Model

## UNIQUE FUNCTION

One click to generate professional support, which can be added or deleted manually

Built in a variety of consumables, the best printing parameters, perfect printing effect