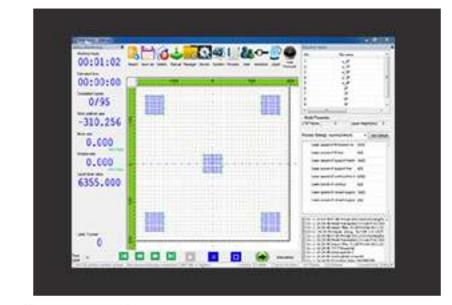

## **Control System**

Adopt intelligent control method, improves efficiency, stability and scalability.

## **High Automation**

The whole printing process is fully automatic, no need for human intervention, basically achieve unattended production.

**BUILT IN CAMERA** 

EASILY REPLACEABLE RESIN TANK

LARGE SCREEN-10 INCH

#### PROFESSIONAL PRINTING PROCESS

- . Printing Process Automation
- . Print multiple personalized models in small batches to save mold development costs.
- . Support varied different models printing simultaneous, greatly reducing printing time
- . Printing mode can reduce production costs and even achieve mass production.