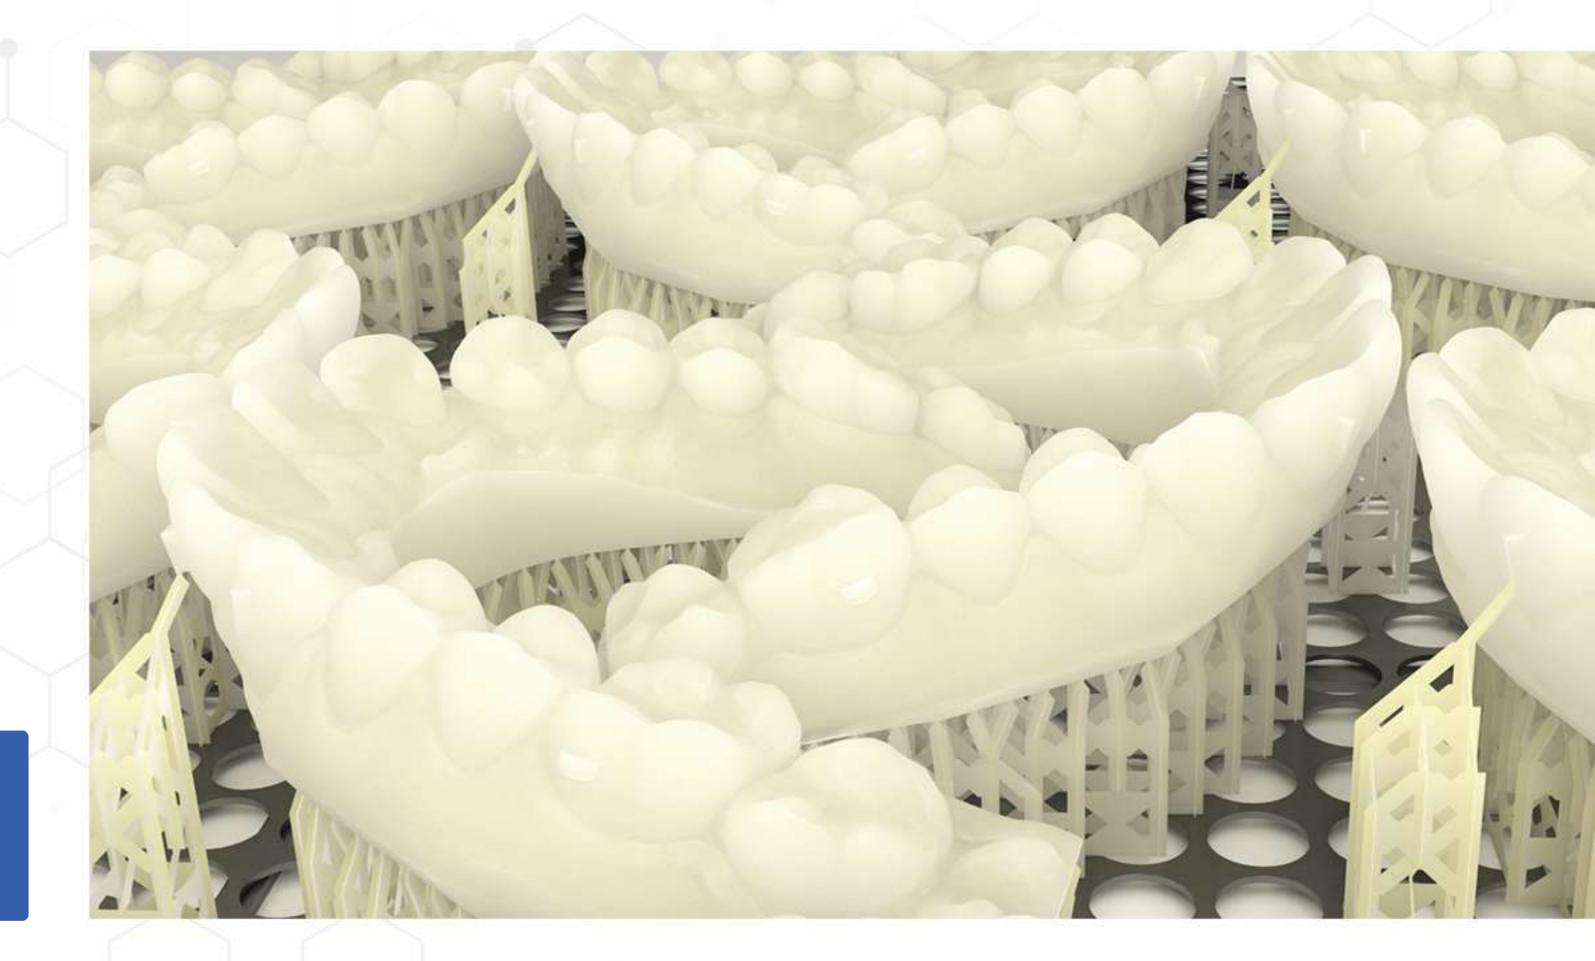

# INDUSTRIAL GRADE SLA 3D PRINTER

SLA300 printer is an industrial application printer developed and produced by Zongheng3d. It is characterized by high integration and fast printing speed.

R&D engineers can quickly convert the 3D model data designed by computer into real objects, by 3D printing and rapid prototyping.

## PRODUCT ADVANTAGES

Save material without removing surplus material, improve material utilization, and reduce production costs by eliminating traditional production lines.

It can achieve high precision and complexity, and can manufacture very complex parts that cannot be made by conventional methods. 3D printing does not require a centralized fixed production workshop and can be allocated distributed production.

It can automatically, quickly, directly and accurately convert the 3D design into actualized physical model, and even directly manufacture parts or molds, thus effectively shortening the product development cycle.