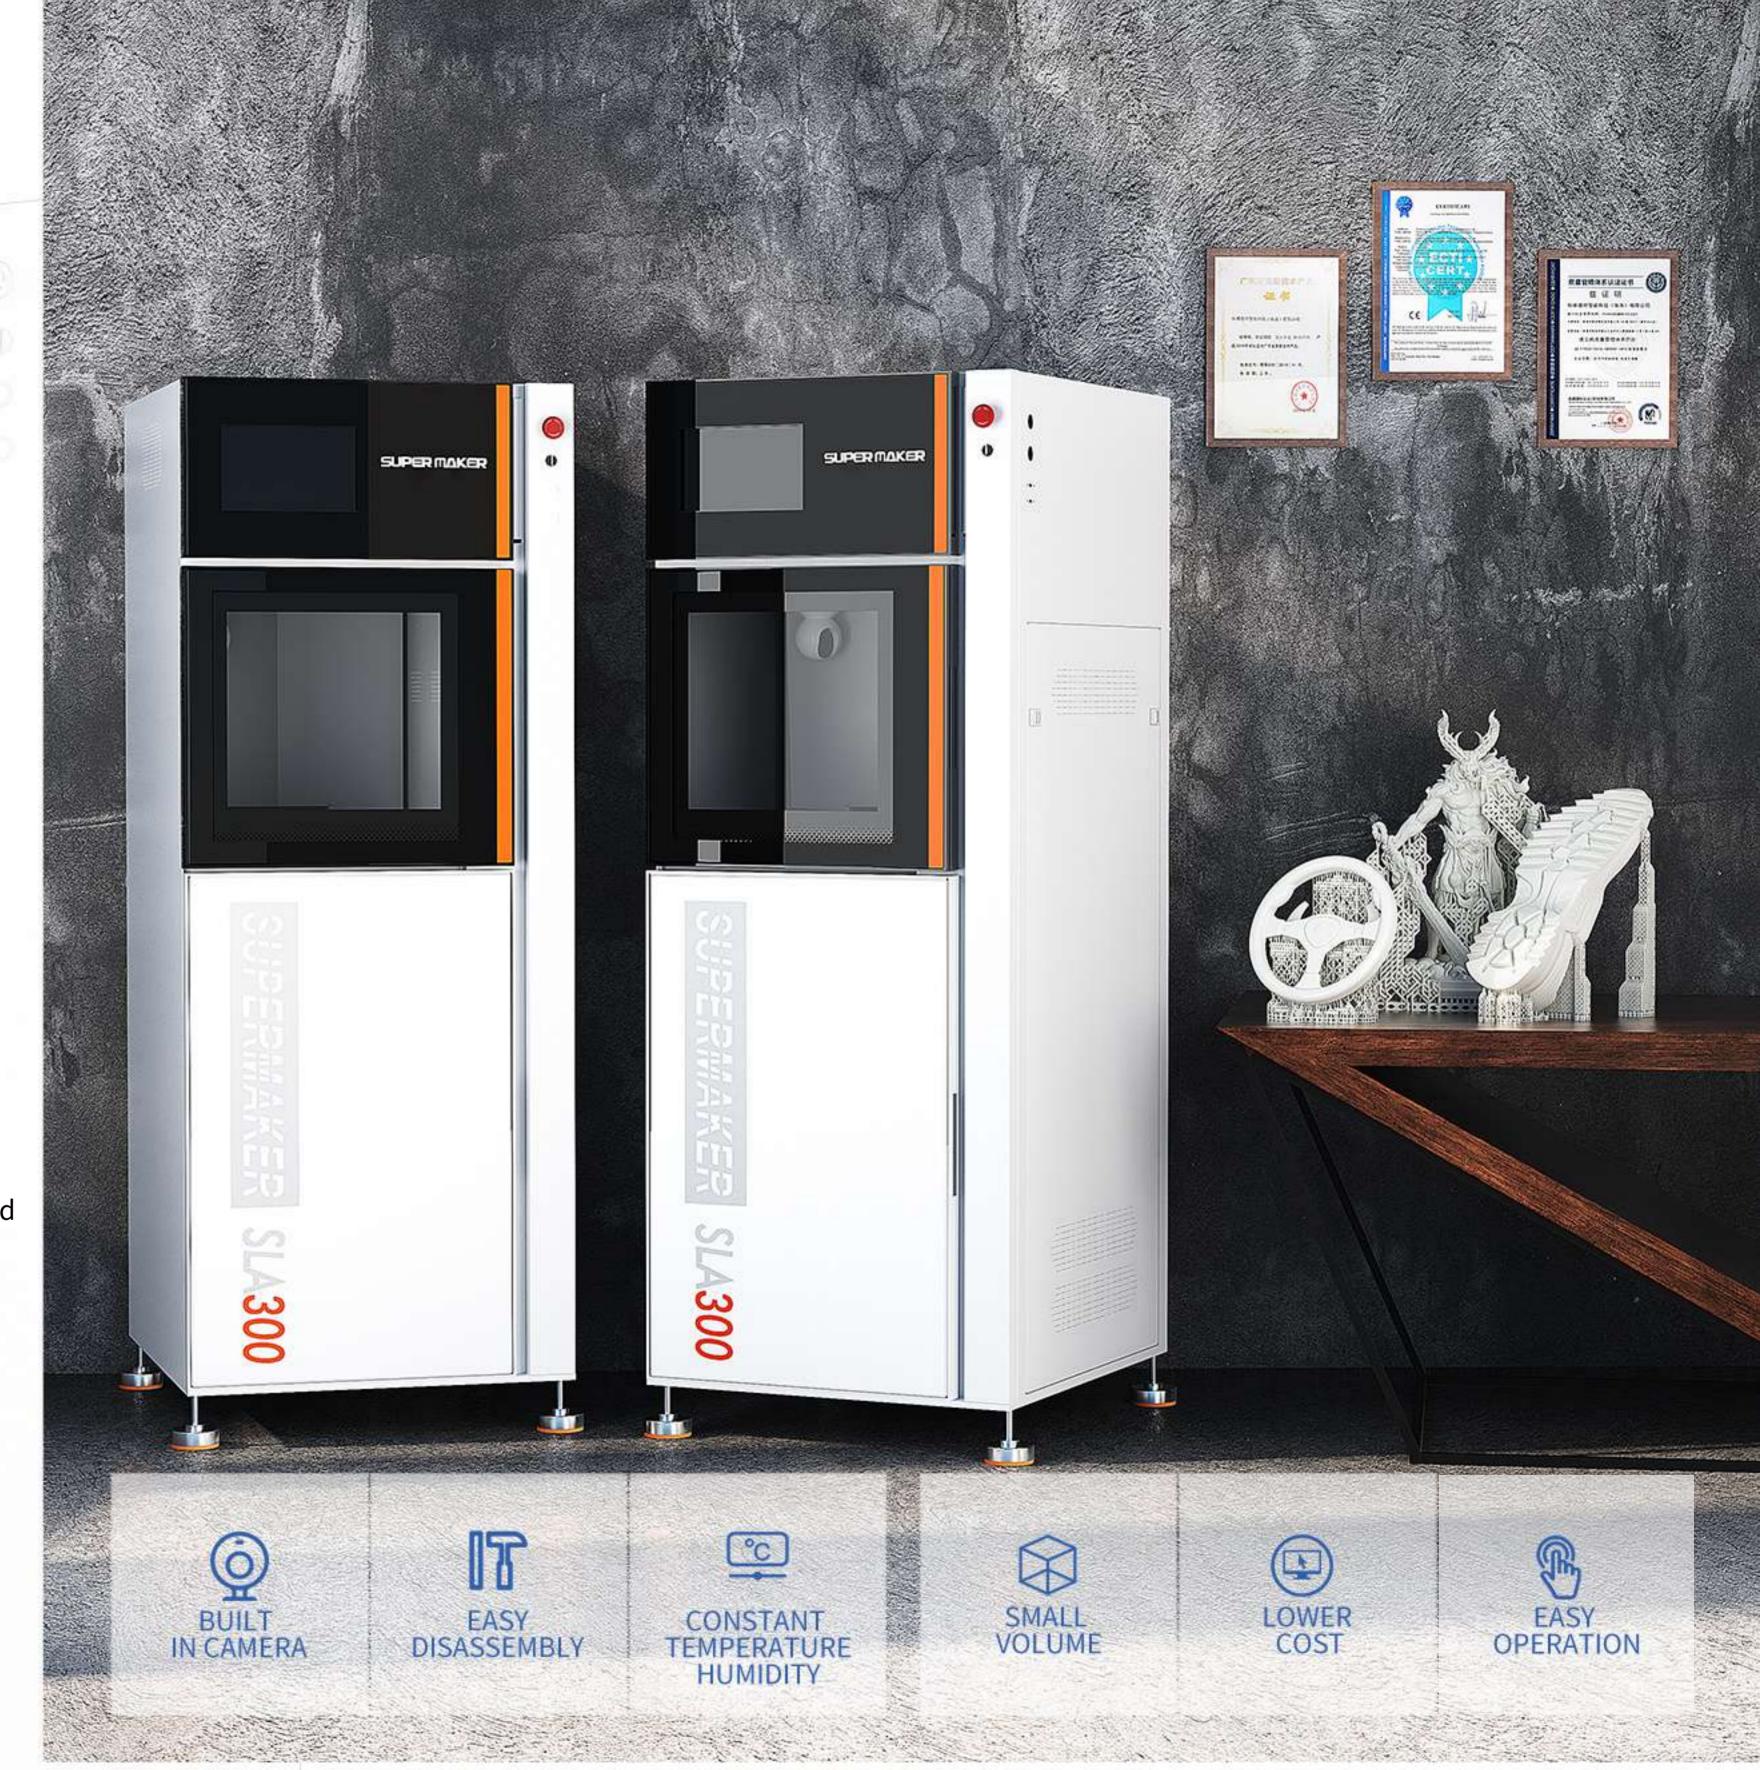

## SUPER MAKER SLA300

Industrial SLA 3D printer

Break through Limit

Reconstruct Imagination

# INDUSTRIAL GRADE SLA 3D PRINTER

SLA300 printer is an industrial application printer developed and produced by Zongheng3d. It is characterized by high integration and fast printing speed.

R&D engineers can quickly convert the 3D model data designed by computer into real objects, by 3D printing and rapid prototyping.

## **High Automation**

The whole printing process is fully automatic, no need for human intervention, basically achieve unattended production.

**BUILT IN CAMERA** 

EASILY REPLACEABLE RESIN TANK

LARGE SCREEN-10 INCH

REMOVABLE PLATFORM CONVENIENT CLEANING

CONSTANT TEMPERATURE & HUMIDITY, INTERNAL SYSTEM REDUCE EXTRA EQUIPMENT REQUEST, COST SAVING