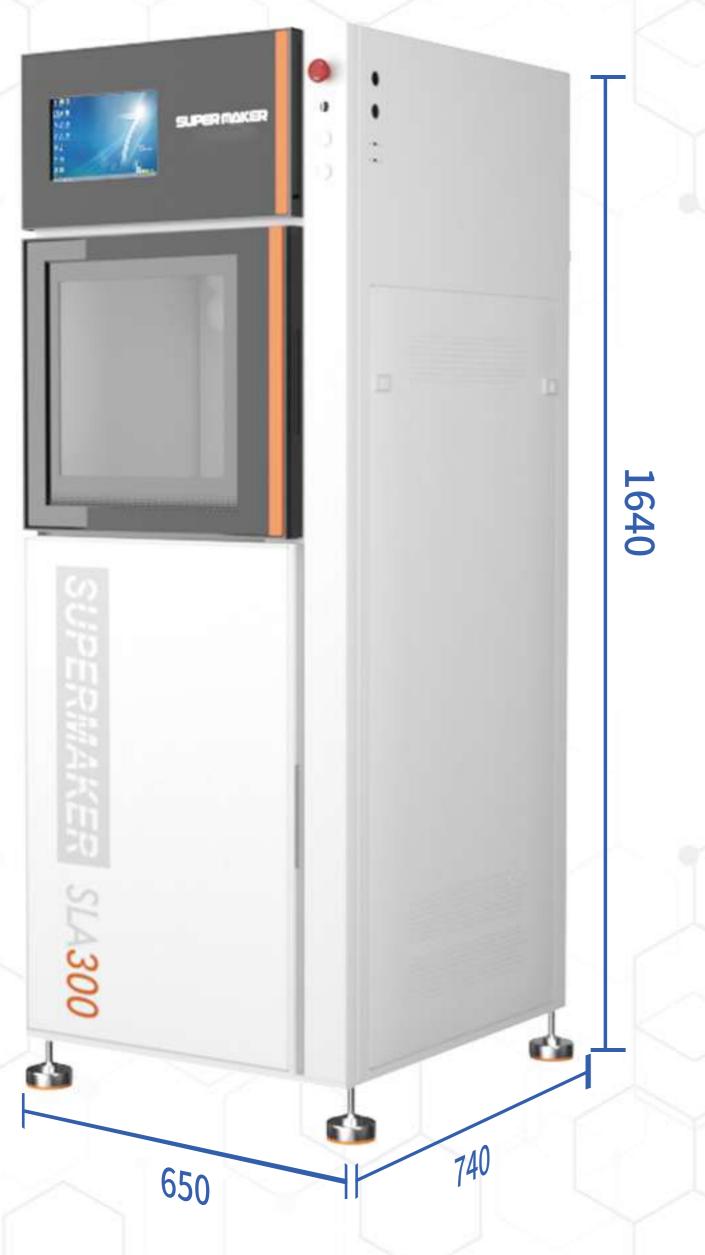

h Limit

Reconstruct Imagination

## ZHUHAI ZONGHENG 3D INTELLIGENT TECHNOLOGY CO.,LTD

- http://www.zongheng3d.com
- 602, building 2, No.12, Futian Road, Phase II, Qianshan industrial area, Xiangzhou District, Zhuhai, Guangdong, China
- **(** +0086-13727851624
- ☑ Phoebe@Zongheng3d.Com

#### INDUSTRIAL SLA 3D PRINTER

# SUPER MAKER SLA300

# INDUSTRIAL GRADE SLA 3D PRINTER

SLA300 printer is an industrial application printer developed and produced by Zongheng3d. It is characterized by high integration and fast printing speed.

R&D engineers can quickly convert the 3D model data designed by computer into real objects, by 3D printing and rapid prototyping.

This process is saving production time, even ten times faster than the traditional production methods.





#### APPEARANCE REFERENCE



Unit: MM weight:≈240KG

## PRODUCT ADVANTAGES

Save material without removing surplus material, improve material utilization, and reduce production costs by eliminating traditional production lines.

It can achieve high precision and complexity, and can manufacture very complex parts that cannot be made by conventional methods. 3D printing does not require a centralized fixed production workshop and can be allocated distributed production.

It can automatically, quickly, directly and accurately convert the 3D design into actualized physical model, and even directly manufacture parts or molds, thus effectively shortening the product development cycle.







**BIOMEDICINE** 



**TOYS CARTOON** 



**JEWELRY PROCESSING** 



ARCHITECTURAL DESIGN



**CULTURE CREATIVITY** 





## **Contro