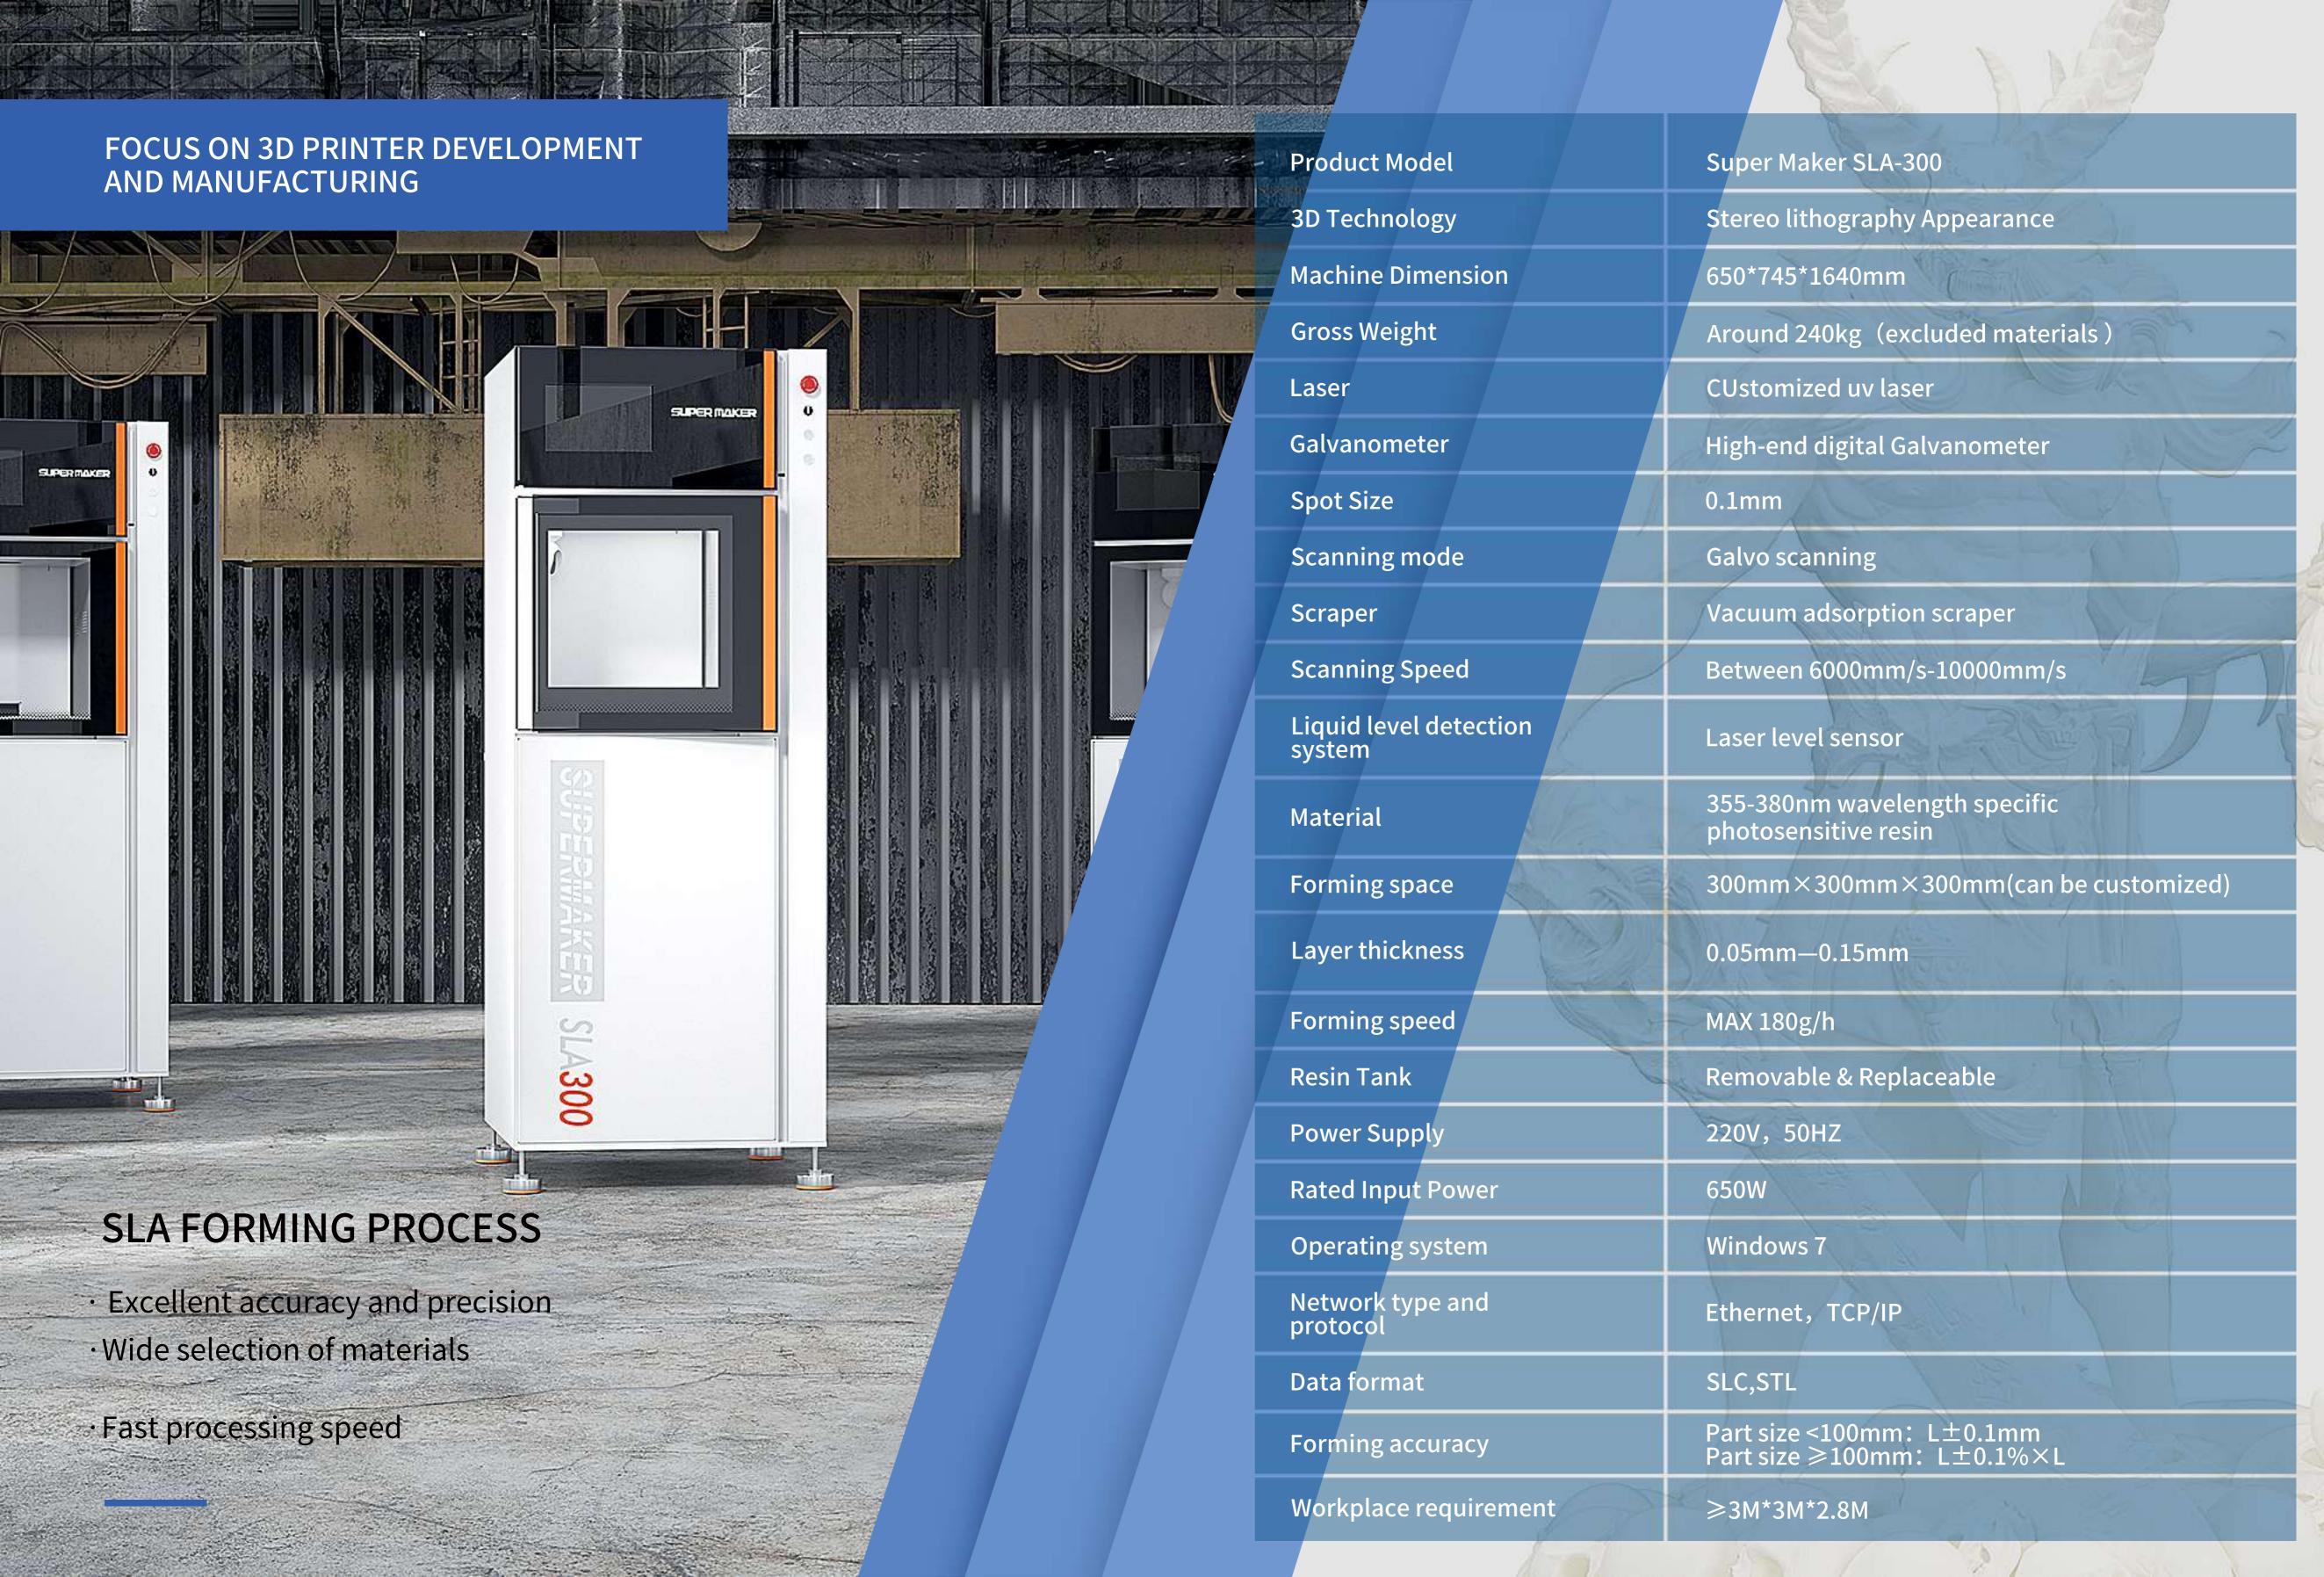

# INDUSTRIAL GRADE SLA 3D PRINTER

SLA300 printer is an industrial application printer developed and produced by Zongheng3d. It is characterized by high integration and fast printing speed.

R&D engineers can quickly convert the 3D model data designed by computer into real objects, by 3D printing and rapid prototyping.

#### APPEARANCE REFERENCE

Unit: MM weight:≈240KG