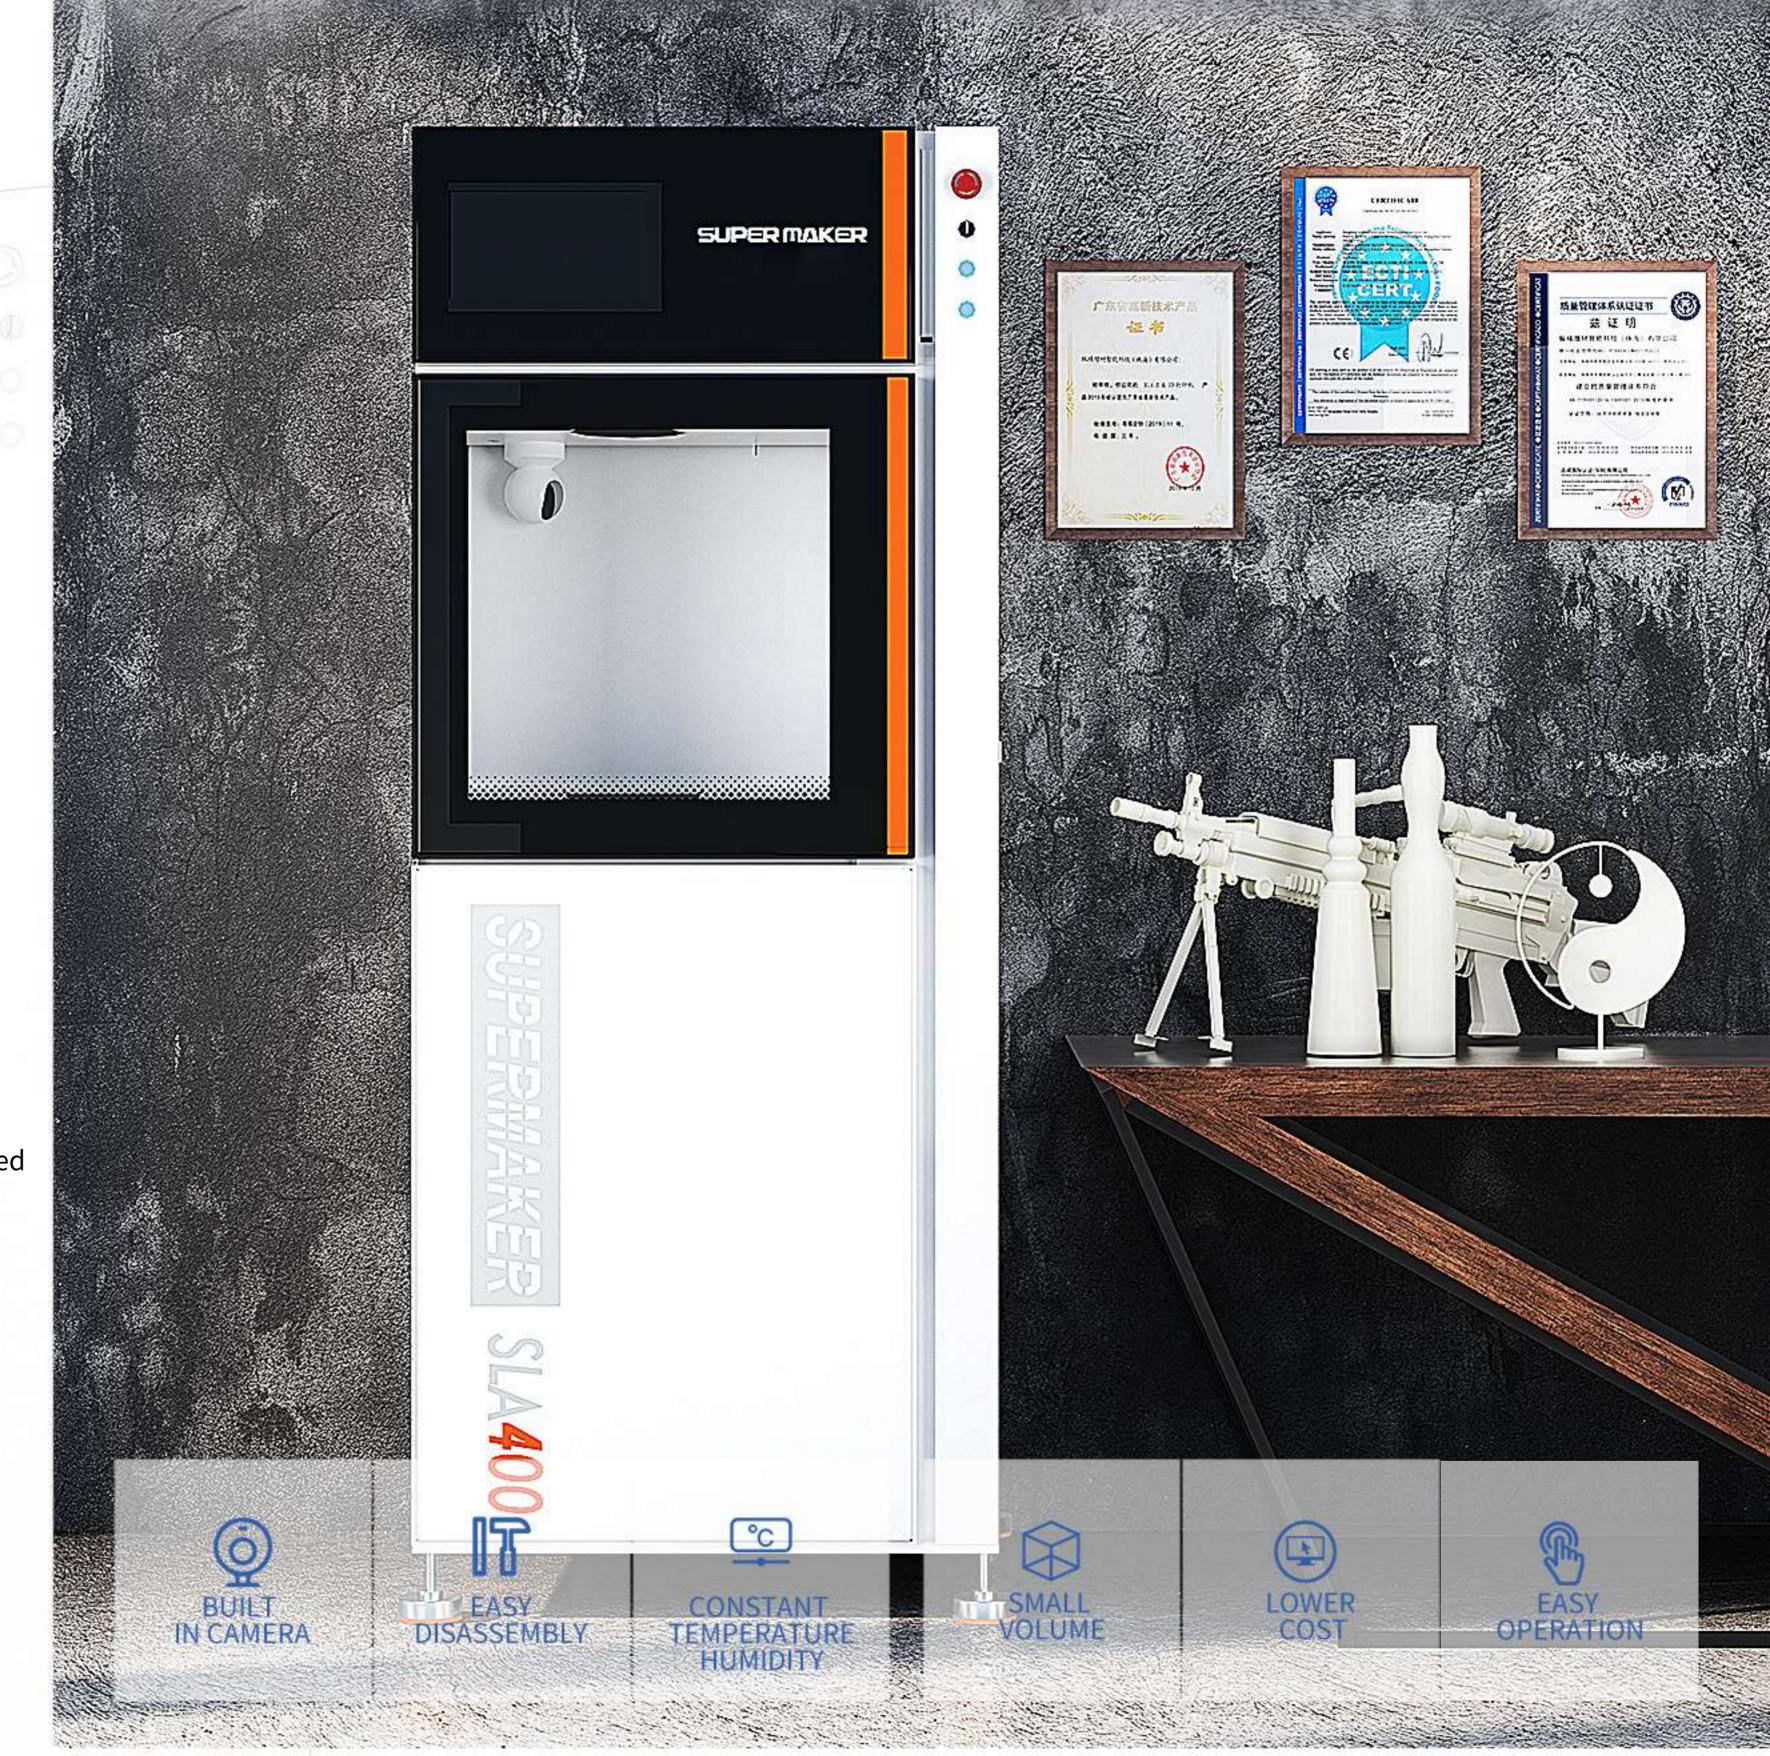

#### APPEARANCE REFERENCE

Unit: MM weight:≈320KG

# **High Automation**

The whole printing process is fully automatic, no need for human intervention, basically achieve unattended production.

**BUILT IN CAMERA** 

EASILY REPLACEABLE RESIN TANK

LARGE SCREEN-10 INCH

REMOVABLE PLATFORM CONVENIENT CLEANING

CONSTANT TEMPERATURE & HUMIDITY, INTERNAL SYSTEM REDUCE EXTRA EQUIPMENT REQUEST, COST SAVING