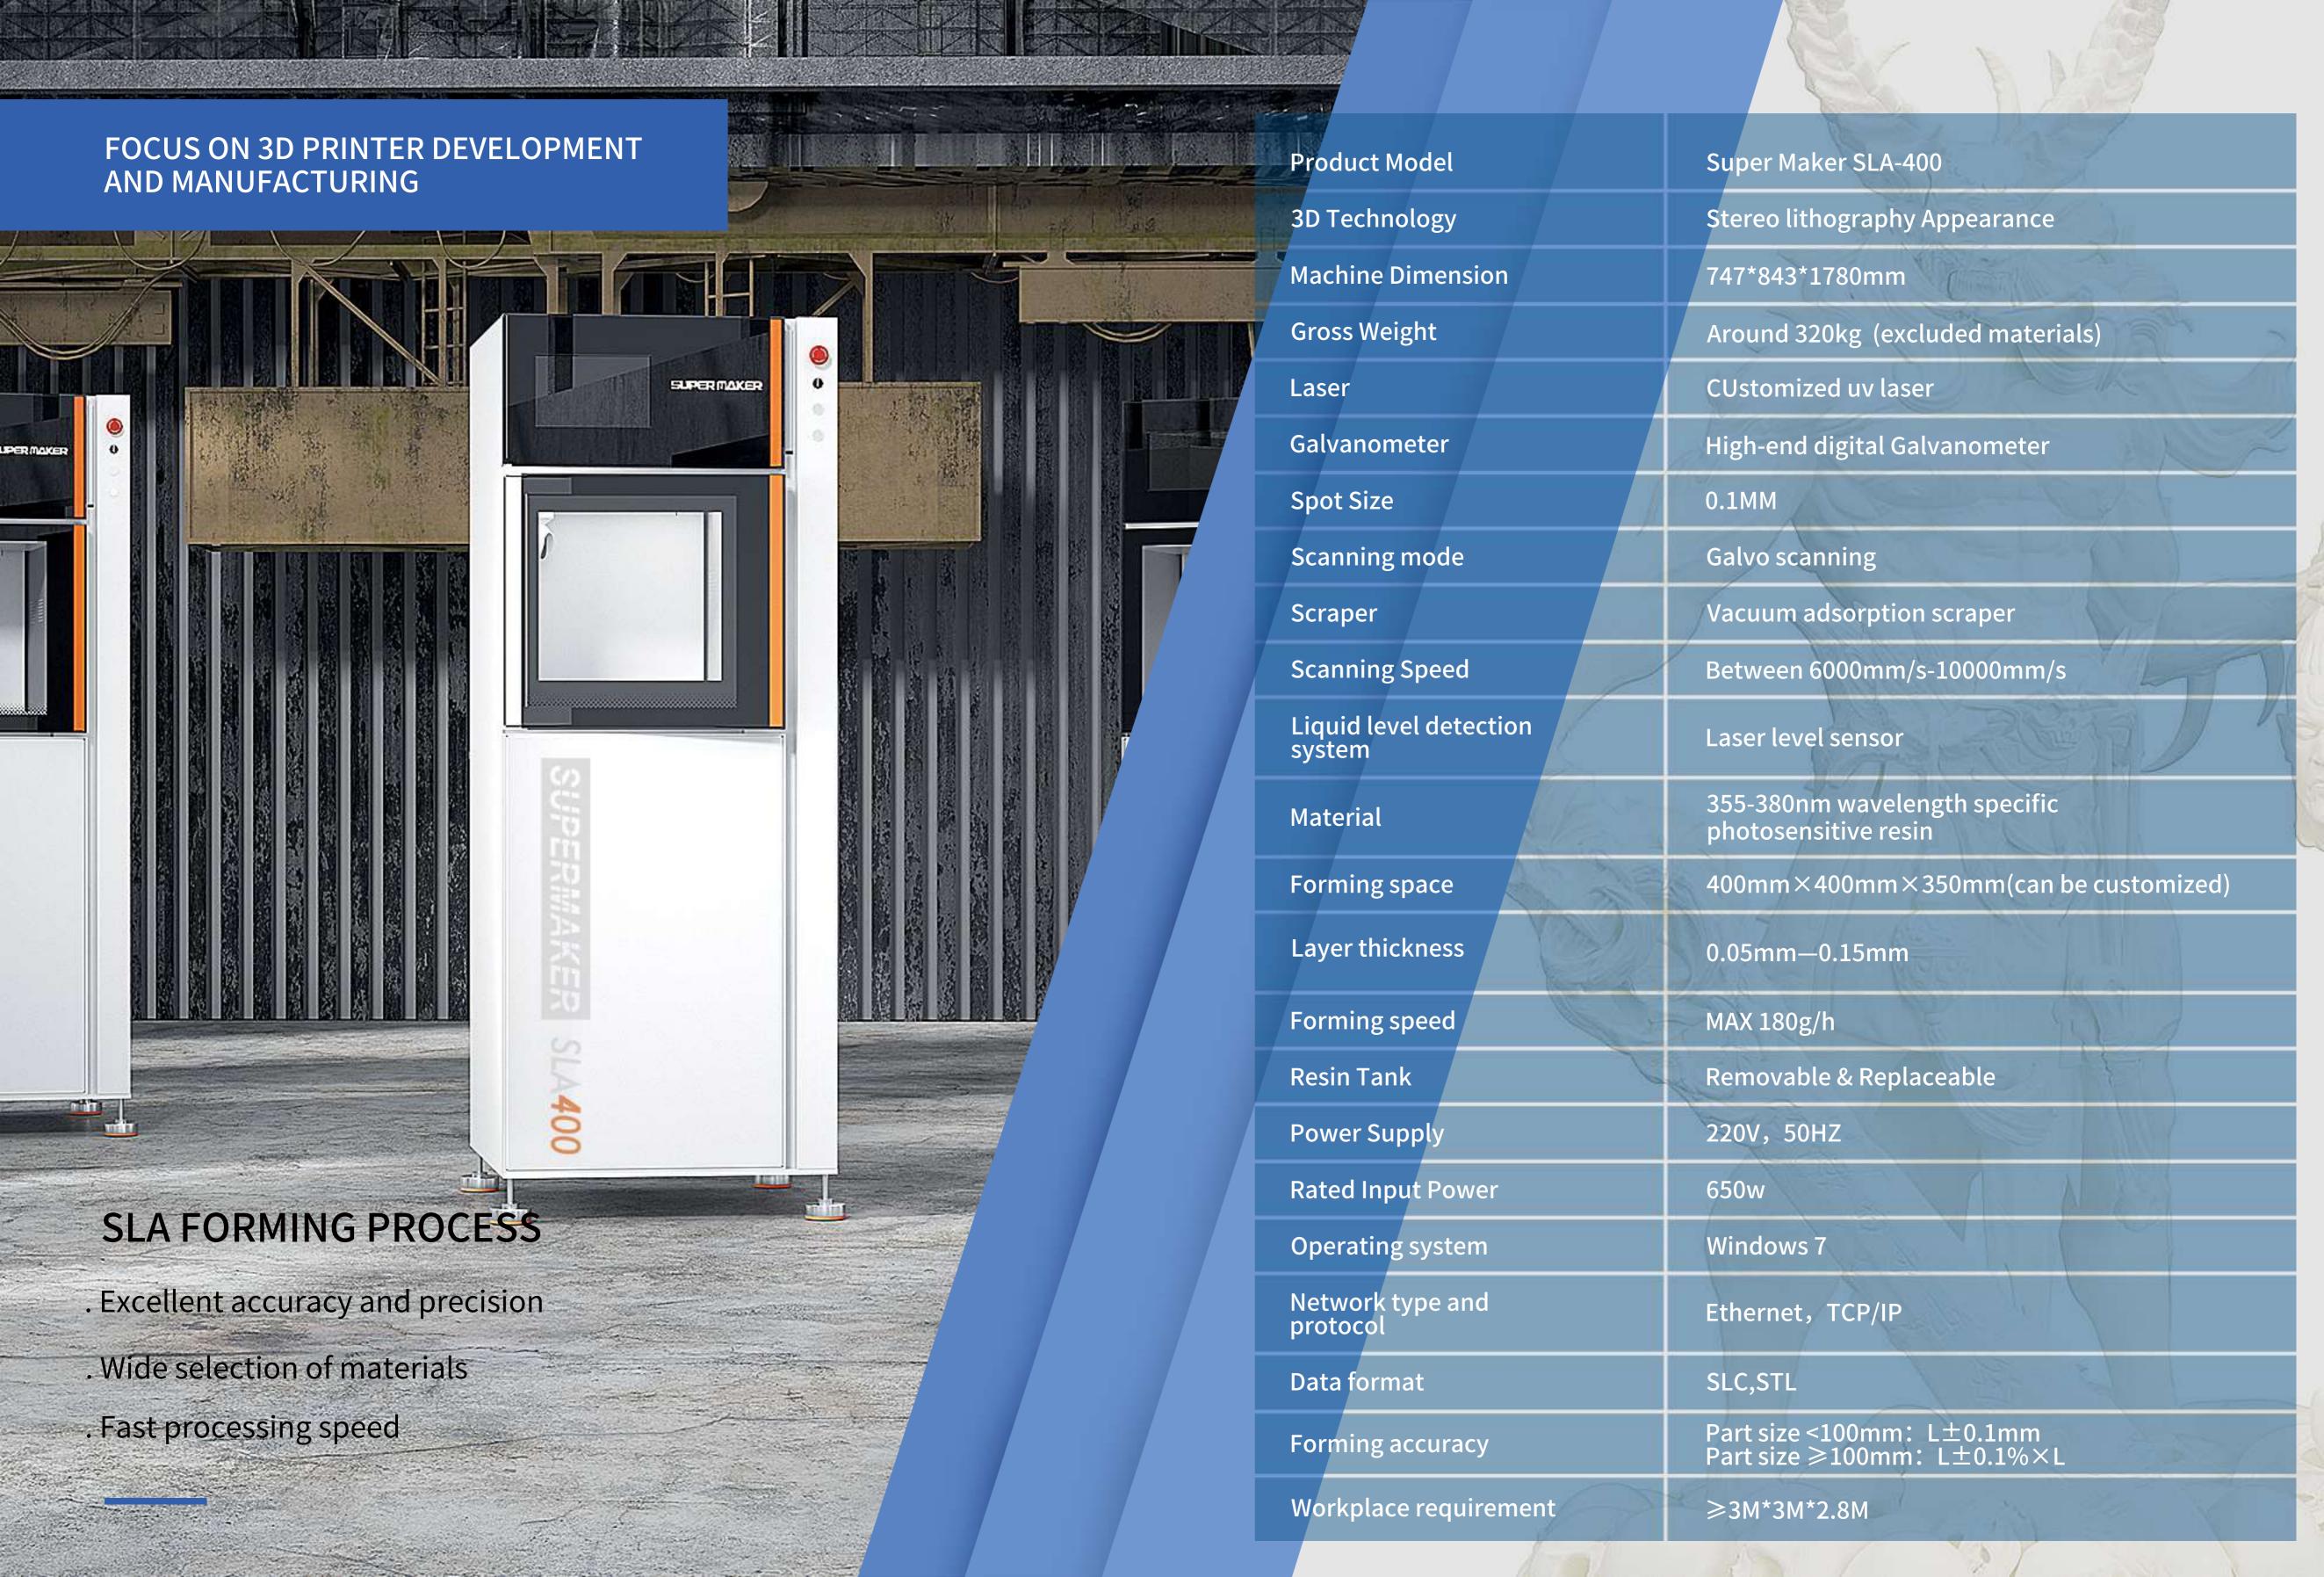

SLA 3D printer

Break through Limit

Reconstruct Imagination

## ZHUHAI ZONGHENG 3D INTELLIGENT TECHNOLOGY CO.,LTD

- http://www.zongheng3d.com
- 602, building 2, No.12, Futian Road, Phase II, Qianshan industrial area, Xiangzhou District, Zhuhai, Guangdong, China
- **(** +0086-13727851624
- ☑ Phoebe@Zongheng3d.Com

#### INDUSTRIAL SLA 3D PRINTER

# SUPER MAKER SLA400

# INDUSTRIAL GRADE SLA 3D PRINTER

SLA400 printer is an industrial application printer developed and produced by Zongheng3d. It is characterized by high integration and fast printing speed.

R&D engineers can quickly convert the 3D model data designed by computer into real objects, by 3D printing and rapid prototyping.

This process is saving production time, even ten times faster than the traditional production methods.





#### APPEARANCE REFERENCE



Unit: MM weight:≈320KG

## PRODUCT ADVANTAGES

Save material without removing surplus material, improve material utilization, and reduce production costs by eliminating traditional production lines.

It can achieve high precision and complexity, and can manufacture very complex parts that cannot be made by conventional methods. 3D printing does not require a centralized fixed production workshop and can be allocated distributed production.

It can automatically, quickly, directly and accurately convert the 3D design into actualized physical model, and even directly manufacture parts or molds, thus effectively shortening the product development cycle.







**BIOMEDICINE** 



**TOYS CARTOON** 



**JEWELRY PROCESSING** 



ARCHITECTURAL DESIGN



**CULTURE C