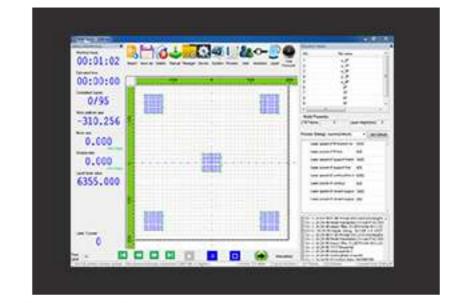

## **Control System**

Adopt intelligent control method, improves efficiency, stability and scalability.

#### PROFESSIONAL PRINTING PROCESS

- . Printing Process Automation.
- . Print multiple personalized models in small batches to save mold development costs.
- . Support varied different models printing simultaneous, greatly reducing printing time.
- . Printing mode can reduce production costs and even achieve mass production.