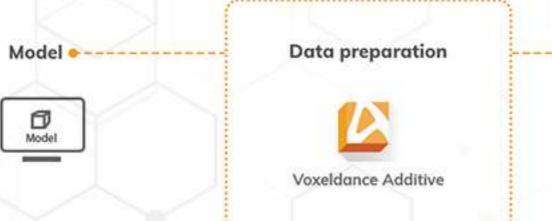

#### **VOXELDANCE ADDITIVE**

Fully compatible with a variety of 3D software (export STL format), simple interface and easy operation

### **UNIQUE FUNCTION**

One click to generate professional support, which can be added or deleted manually

Built in a variety of consumables, the best printing parameters, perfect printing effect