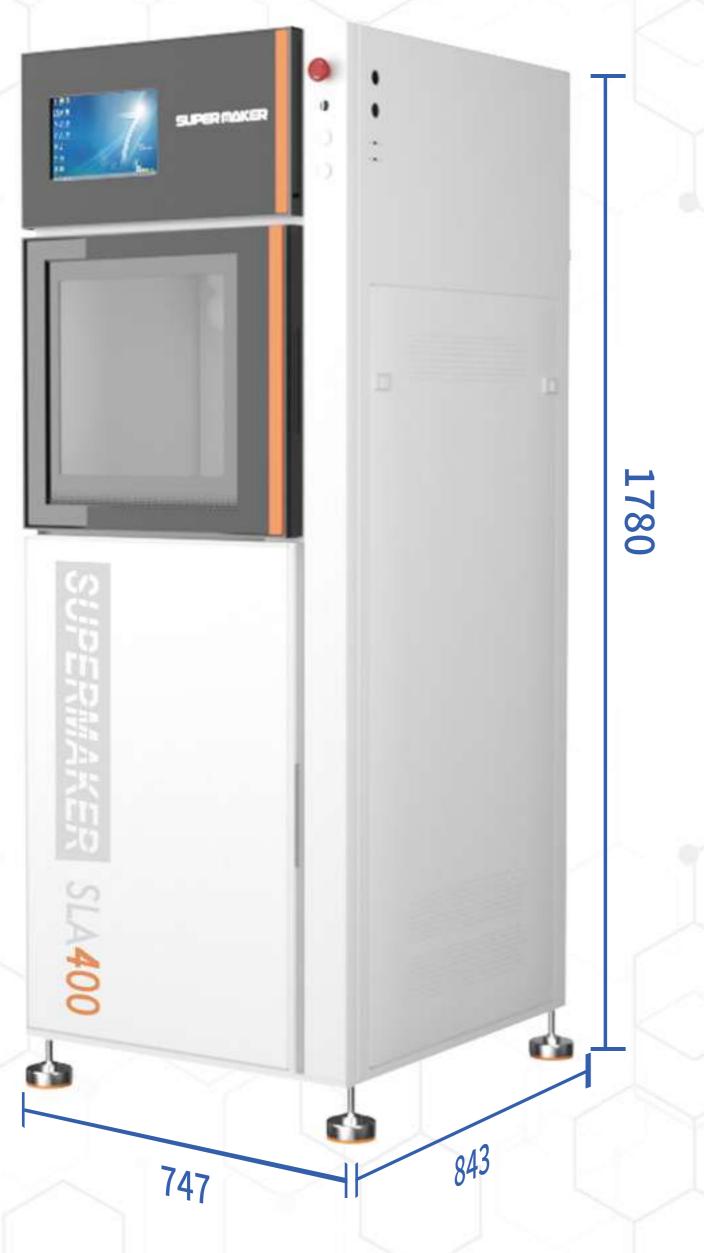

h Limit

Reconstruct Imagination

## ZHUHAI ZONGHENG 3D INTELLIGENT TECHNOLOGY CO.,LTD

- http://www.zongheng3d.com
- 602, building 2, No.12, Futian Road, Phase II, Qianshan industrial area, Xiangzhou District, Zhuhai, Guangdong, China
- **(** +0086-13727851624
- ☑ Phoebe@Zongheng3d.Com

#### INDUSTRIAL SLA 3D PRINTER

# SUPER MAKER SLA400

# INDUSTRIAL GRADE SLA 3D PRINTER

SLA400 printer is an industrial application printer developed and produced by Zongheng3d. It is characterized by high integration and fast printing speed.

R&D engineers can quickly convert the 3D model data designed by computer into real objects, by 3D printing and rapid prototyping.

This process is saving production time, even ten times faster than the traditional production methods.





#### APPEARANCE REFERENCE



Unit: MM weight:≈320KG

## PRODUCT ADVANTAGES

Save material without removing surplus material, improve material utilization, and reduce production costs by eliminating traditional production lines.

It can achieve high precision and complexity, and can manufacture very complex parts that cannot be made by conventional methods. 3D printing does not require a centralized fixed production workshop and can be allocated distributed production.

It can automatically, quickly, directly and accurately convert the 3D design into actualized physical model, and even directly manufacture parts or molds, thus effectively shortening the product development cycle.







**BIOMEDICINE** 



**TOYS CARTOON** 



**JEWELRY PROCESSING** 



ARCHITECTURAL DESIGN



**CULTURE CREATIVITY** 





## **Contro