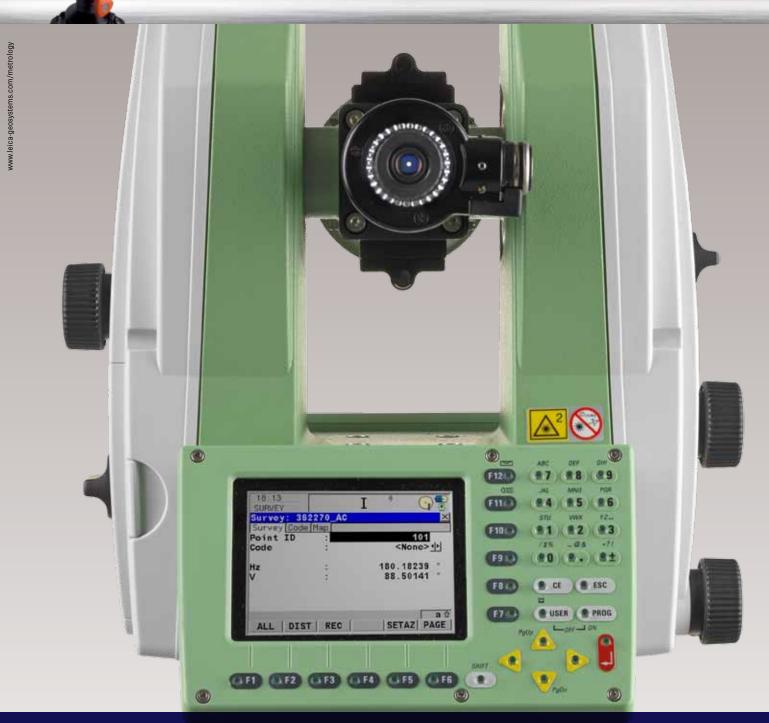

Compensator

Setting Accuracy 0.15 mgon (0.5") Setting range 0.07 gon (4")

**Special features** 

Built-in autocollimation device (green negative crosshair)

Illumination AL51 plug-in lamp keyboard switch