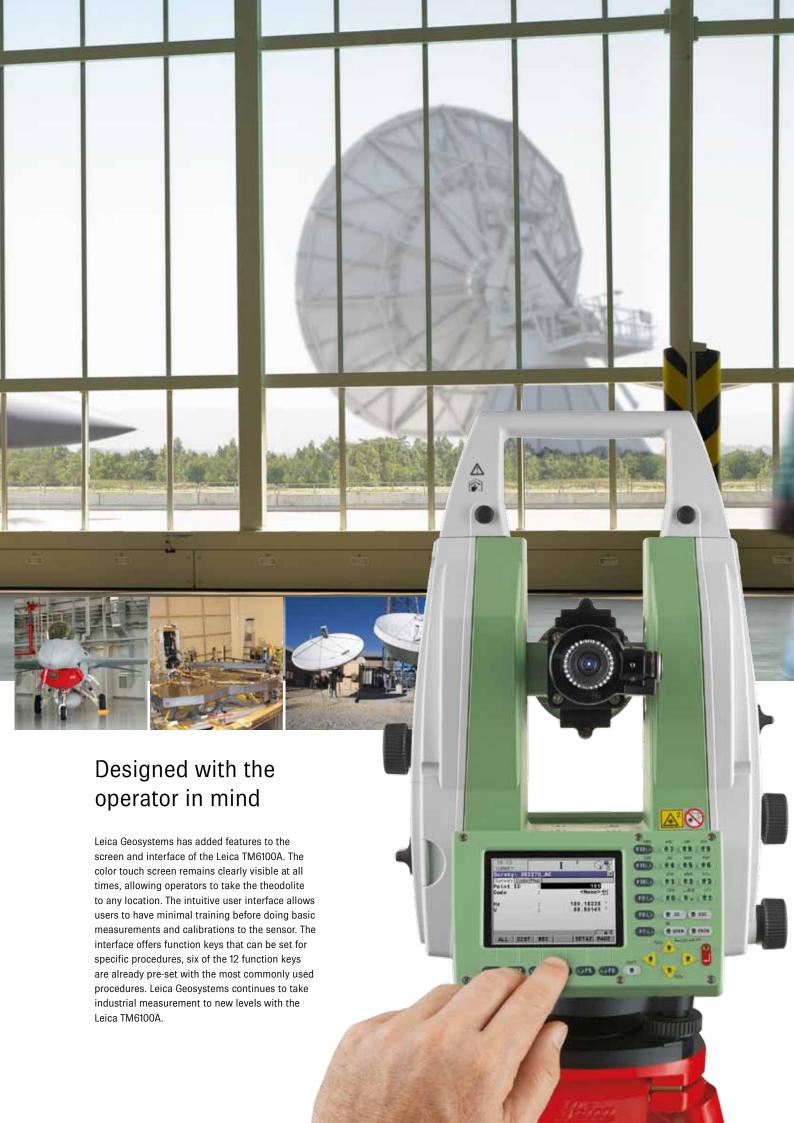

Autocollimation

Extended battery life

Piezo technology

Whether building the fastest car, the biggest plane, or the most precise tooling, you need exact measurements to improve quality and productivity. So when it has to be right, professionals trust Leica Geosystems Metrology to help collect, analyze, and present 3-dimensional (3D) data for industrial measurement.